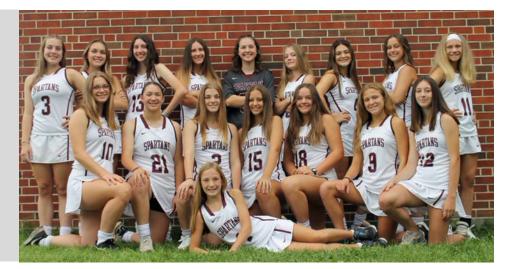

D        |                         |
| 32 | Julia Faiola       | SR   | D        |                         |
| 33 | Nyla Davenport     | SO   | GK       |                         |
| 34 | Paige Baylock      | JR   | М        |                         |
| 77 | Francesca Marroni  | SR   | D        |                         |
| 94 | Madeline DiLemme   | SO   | GK       |                         |

Head Coach: Danielle Senior (9<sup>th</sup> Season) Assistant Coaches: Trina Lipsko, Christine Carney



## Burnt Hills-Ballston Lake High School Burnt Hills, New York

Preseason Ranking: "Others Considered" in Northeast Region

#### Quick Facts

Type: Public Enrollment: Conference: Suburban Council, Class B Mascot: Spartans Colors: Maroon/White

2020: 10-2

2019: 11-3, Section 2 Class B Champions



| #  | Player Name        | Year | Position | College Commitment |
|----|--------------------|------|----------|--------------------|
| 1  | Lily Mastrella     | 8TH  | F        |                    |
| 2  | Emily Brooks       | SR   | F        |                    |
| 3  | Amelia Landry      | SR   | D        | Swarthmore College |
| 4  | Grace Todd         | SR   | D        |                    |
| 5  | Lillian Morse      | FR   | D        |                    |
| 6  | Molly Pochobradsky | SR   | D        |                    |
| 7  | Jessica Zalucki    | JR   | F        |                    |
| 8  | Jocelyn Hild       | SR   | F        |                    |
| 9  | Maggie Lansley     | FR   | D        |                    |
| 10 | Maggie Holmes      | JR   | D        |